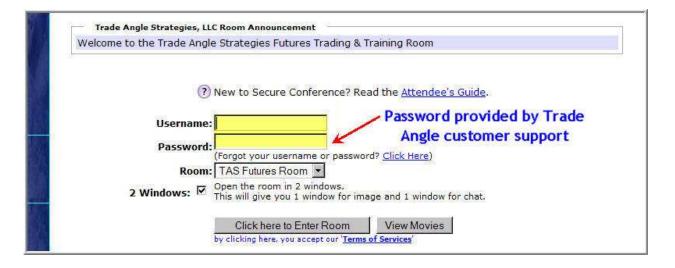

5. Omnovia will return with the guest login page:

Fill in all information in the highlighted areas and press 'Click here to Enter Room'

6. You will be logged into room at this point. Charts and displays will appear in a window similar to the following: