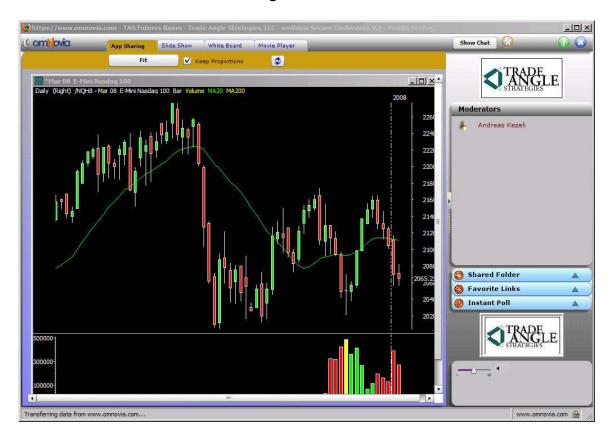

5. Omnovia will return with the guest login page:

Fill in all information in the highlighted areas and press 'Click here to Enter Room'

6. You will be logged into room at this point. Charts and displays will appear in a window similar to the following:

Chat will be displayed in a separate window:

If you have difficulties logging in, please contact Omnovia technical support directly at: <a href="http://support.omnovia.com/">http://support.omnovia.com/</a> or call Omnovia at 281-500-4065.