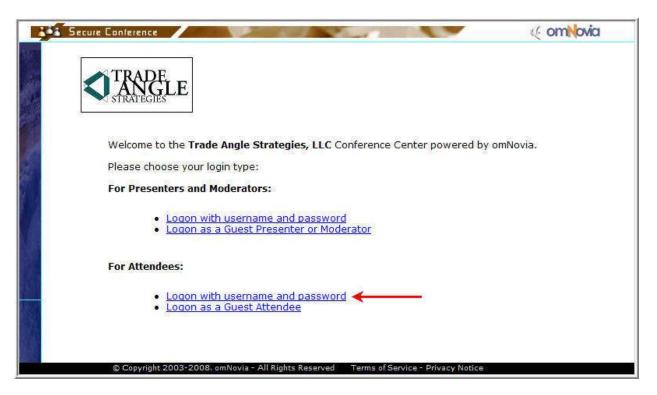

 From a Microsoft Explorer browser, enter the URL <u>tradeangle.omnovia.com</u> (or http://tradeangle.omnovia.com) and press the enter key on your computer keyboard.

2. You will be presented with Omnovia's first login screen:

3. Left click the link 'Logon with username and password'.

(Continued on next page...)

4. Omnovia will display the Trade Angle Disclaimer and Risk Warning screen. You must read and agree with these statements before logging in. If you do not, exit your browser session.