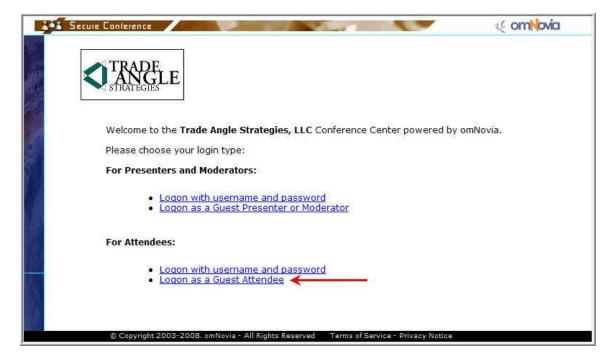

3. Left click the link 'Logon as a Guest Attendee'.

(Continued on next page...)

4. Omnovia will display the Trade Angle Disclaimer and Risk Warning screen. You must read and agree with these statements before logging in. If you do not, exit your browser session.