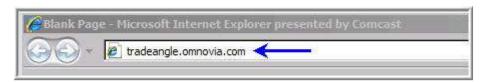

 From a Microsoft Explorer browser, enter the URL <u>tradeangle.omnovia.com</u> (or http://tradeangle.omnovia.com) and press the enter key on your computer keyboard.

2. You will be presented with Omnovia's first login screen: