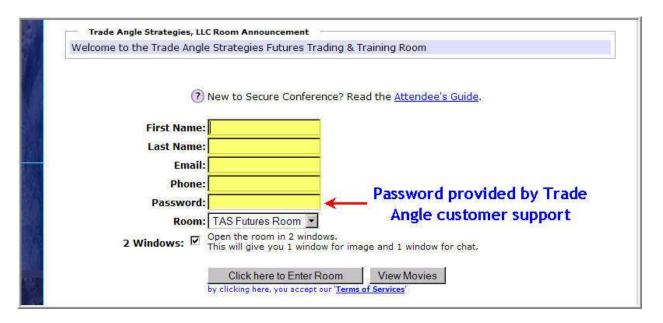

5. Omnovia will return with the guest login page:

Fill in all information in the highlighted areas and press 'Click here to Enter Room'

6. You will be logged into room at this point. Charts and displays will appear in a window similar to the following: