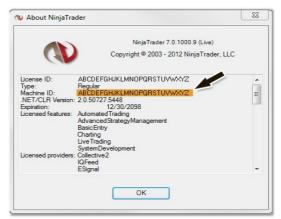

## ATN Installation Video Step by Step Guide

How to install the Indicator or the full Autotrader package

- 1. On completion of your subscription to either of our products you will receive a confirmation email from ourselves. This will contain a zip file. You will need to download this zip file to your desktop.
- 2. Then go to your Ninjatrader platform and do the following:-
  - Click File
  - Utilities
  - Import NinjaScript
  - Find the Zip file we send in your email and click on this.
  - You will then receive a message to confirm installation, Click Yes
  - Your installation will then be complete.
  - 3. In order to use your ATN product you will need to email us at <a href="mailto:support@autotraderninja.com">support@autotraderninja.com</a> with your Machine ID. You will find this by going to your NinjaTrader control panel — Help tab — About, you can then copy and paste your machine ID and email us at the above address.